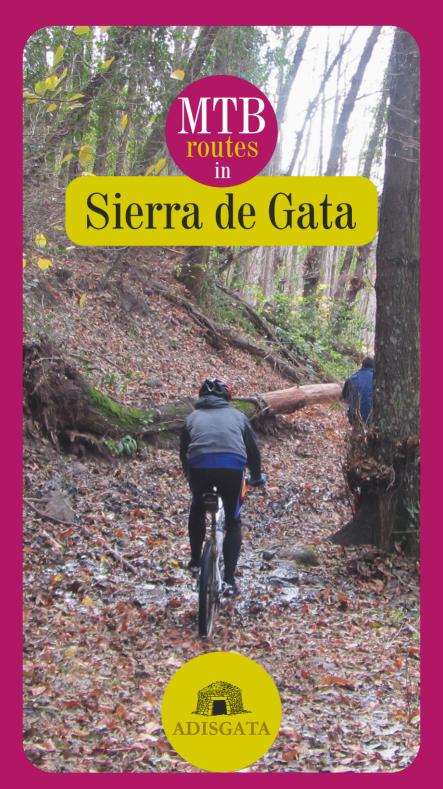

# Mountain Bike Routes in Sierra de Gata

| Foreword. To p | 2                         |     |
|----------------|---------------------------|-----|
| Route map      |                           | 4-5 |
| Bike Route 1   | A Fala                    | 6   |
| Bike Route 2   | Militar Orders Trail      | 8   |
| Bike Route 3   | Transjálama               | 10  |
| Bike Route 4   | Royal Cattle Tracks Trail | 12  |
| Bike Route 5   | La Fatela Trail           | 14  |
| Bike Route 6   | Ruta de las Fuentes       | 16  |
| Bike Route 7   | Gata Brook Trail          | 18  |
| Bike Route 8   | Las Jañonas               | 20  |
| Bike Route 9   | Árrago Trail              | 22  |
| Bike Route 10  | Tralgas Trail             | 24  |
| Nature in Sier | 26                        |     |
| Resources dire | ectory                    | 30  |