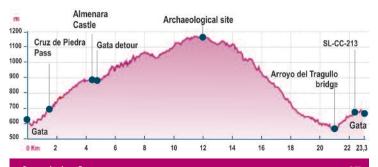

#### Ruta de las Fuentes

The "Ruta de las Fuentes" get its name from the many fountains that can be found in the Sierra de las Jañonas.

It starts at the beginning of Humilladero Street, by the chapel with the same name. Go down this street towards the village's graveyard, then turn right to follow a cobbled path towards Cruz de Piedra Pass, you have shared your route with the GR 10 so far.

Cross the CC-6.2 road that connects Torre de Don Miguel and Gata. Go along the new forest track that climbs up to the Sierra de las Jañonas, you will see Almenara's Castle

on your right. In this section you will cross a beautiful

pine wood full of granite rocks, so common in this area.

Go along the forest track until you get to Castilla Pass, there you can join the PR-CC 185 trail and go down to Gata. In this section there are many fountains and natural springs that give this route its name. Among them you will find the so called "Fuente de las Pilas", and close to it, the recently discovered archeological site of "Puerto Castilla" where you will find eight round structures made of stone, whose function is still unknown.

Go to the spot of "El Hoyo" where you will find the remains of the Monastery of El Hoyo. You will cross large pine woods and 500 metres before the hike ends you will join the SL-CC 213 trail, "Camino de la Jarda".

|               | 27           |                  |          |
|---------------|--------------|------------------|----------|
| Route profile | 010          | Ascent gradient  | 748 m    |
| Distance      | 23,3 Km      | Descent gradient | 694 m    |
| Difficulty    | Intermediate | Type of journey  | Circular |