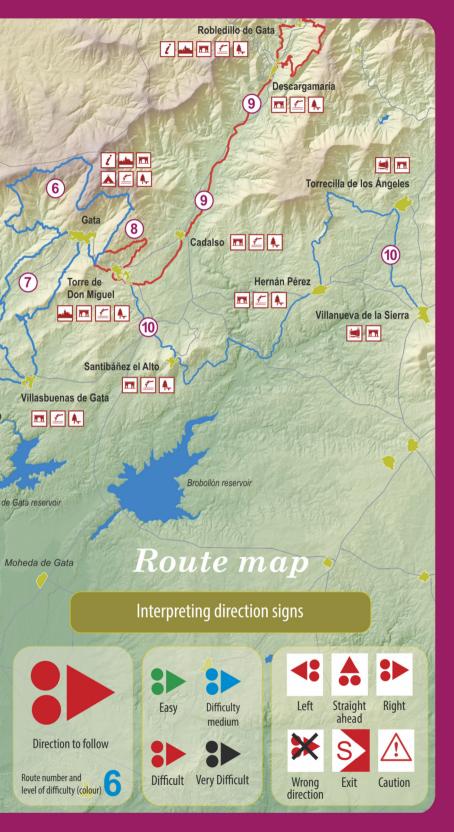

This guide is an invaluable resource to know how to get lost through the wide network of trails Sierra de Gata has to offer to the biker, a GPS not to lose your way, a support to know all the possibilities and attractions you will find in your hiking adventure properly. In this guide you will find a total of 10 routes or trails for bikes, going from east to west and north to south. All with detailed descriptions, illustrated contour plans with clear information about distances, gradients, difficulty and contours.