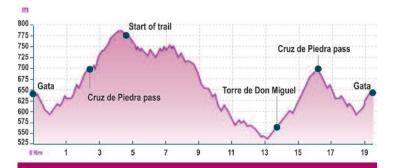

| F100 (540) 8000 | OF F    |                  |              |
|-----------------|---------|------------------|--------------|
| Route profile   | 010     | Ascent gradient  | 709 m        |
| Distance        | 21,8 Km | Descent gradient | 601 m        |
| Difficulty      | High    | Type of journey  | Linear round |