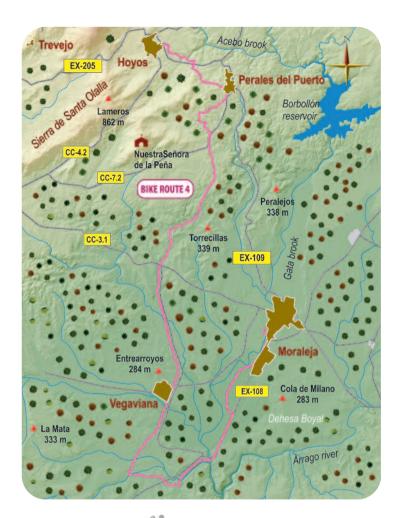

## Royal Cattle Tracks Trail

Hoyos - Perales del Puerto - Moraleja

T his route follows the royal cattle track and the PR-CC 183 across middle mountain landscapes with their mixture of woods

and typical olive groves, to the lower areas with large irrigated lands that use the waters running down the mountains.

The starting point is in Perales del Puerto, by the drinking trough you will find at the village exit heading for Cilleros. The first stretch goes among orchards with olive trees, then leads into the road to Cilleros and follows it for 500 metres,

there, a wide track branches off to the left - the

same way the cattle route follows - to be walked for 6 kilometres.

Not much later the track crosses the road from Moraleja to Cilleros to continue following the cattle track, paved in this section, towards Vegaviana. Vegaviana is a good example of colonization areas: uniform houses, canals, drying warehouses and of course, crop fields in its surroundings.

Go south along the Cañada Real de Gata, going from lower irrigated lands to upper dehesa meadows. The hike will take you to the Caserío de Malladas – a good example of rural farm along the royal cattle tracks -. After passing it you will get to the Ex-108 road, follow it for 4 kilometres.

Take a new track that starts by a house on the left side of the road. Follow it untill you get to Moraleja, final destination of this route between the mountains and the meadows.

| Route profile | 00           | Ascent gradient  | 172 m  |
|---------------|--------------|------------------|--------|
| Distance      | 35,5 Km      | Descent gradient | 435 m  |
| Difficulty    | Intermediate | Type of journey  | Linear |