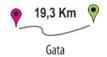

#### Las Jañonas

The route starts at the tourist information office in Gata. Leave the village along Humilladero Street, by the chapel with the same name. Go down this street towards the village's graveyard, where you will turn right to go along a paved path that goes to Cruz de Piedra Pass. Until now you have shared your route with the GR 10 and the PR-CC 189.

| Route profile | 00      | Ascent gradient  | 791 m        |
|---------------|---------|------------------|--------------|
| Distance      | 19,3 Km | Descent gradient | 791 m        |
| Difficulty    | High    | Type of journey  | Linear round |