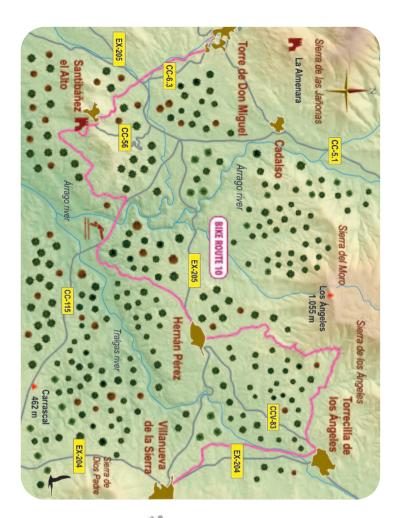

### Tralgas Trail

Villanueva de la Sierra - Torre de Don Miguel

This route goes along the Tralgas Valley and also along the Árrago Valley for a while, between Santibáñez el Alto and Torre de Don Miguel where it ends. Apart from these two

villages, it also goes through Villanueva de la Sierra where it starts, Torrecilla de los Ángeles and Hernán Pérez.

In Villanueva de la Sierra (542 m) the trail starts at the junction between Calvo Sotelo Street and the Ex-205 road. From here go to the intersection between this road and the Ex-204 that goes to Salamanca, and follow it for 400 metres. Then you will have

to follow a track you will find on your left.

In this first stretch between Villanueva and Torrecilla you will go through the lowest part of the Tralgas Valley, among large olive groves, so common in this part of the Sierra de Gata region.

The section between Torrecilla de los Ángeles and Hernán Pérez follows forest tracks through the south-facing slopes of the Sierra de los Ángeles, an ideal viewpoint over the Tralgas Valley.

In the stretch between Hernán Pérez and Santibáñez el Alto, you will go down to the lowest part of the valley, crossing the Tralgas River and the Árrago River as well just before they converge. From here elevation will gain 300 metres to reach Santibáñez el Alto, where you will be able to take a rest and marvel at its Arabian castle and its views. From here, in the Árrago Valley, you will go down a beautiful path towards Torre de Don Miguel, crossing a mix forest with conifers and leafy trees as well as olive groves.