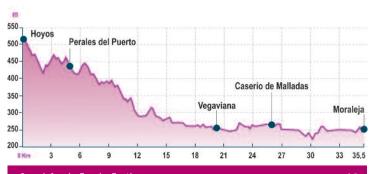

## Royal Cattle Tracks Trail

Hoyos - Perales del Puerto - Moraleja

T his route follows the royal cattle track and the PR-CC 183 across middle mountain landscapes with their mixture of woods

and typical olive groves, to the lower areas with large irrigated lands that use the waters running down the mountains.

The starting point is in Perales del Puerto, by the drinking trough you will find at the village exit heading for Cilleros. The first stretch goes among orchards with olive trees, then leads into the road to Cilleros and follows it for 500 metres,

there, a wide track branches off to the left - the

same way the cattle route follows - to be walked for 6 kilometres.

Not much later the track crosses the road from Moraleja to Cilleros to continue following the cattle track, paved in this section, towards Vegaviana. Vegaviana is a good example of colonization areas: uniform houses, canals, drying warehouses and of course, crop fields in its surroundings.

Go south along the Cañada Real de Gata, going from lower irrigated lands to upper dehesa meadows. The hike will take you to the Caserío de Malladas – a good example of rural farm along the royal cattle tracks -. After passing it you will get to the Ex-108 road, follow it for 4 kilometres.

Take a new track that starts by a house on the left side of the road. Follow it untill you get to Moraleja, final destination of this route between the mountains and the meadows.

| Route profile | 00           | Ascent gradient  | 172 m  |
|---------------|--------------|------------------|--------|
| Distance      | 35,5 Km      | Descent gradient | 435 m  |
| Difficulty    | Intermediate | Type of journey  | Linear |