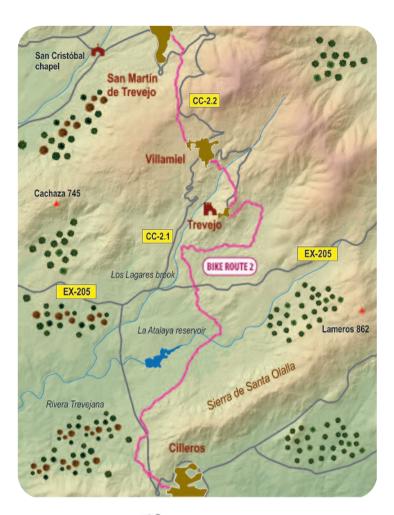

#### Militar Orders Trail

This route starts in San Martín de Trevejo (620 m), Site of Artistic and Historical Interest. First we will have to go up towards the road. To do so, after crossing the bridge next to the Tres Caños Fountain, in los Caños Street we will go up to the left taking the cobbled Chafaril Avenue, the route will get to a path - also followed by the GR 10 - among orchards and olive groves that crosses the road coming down from Santa Clara Pass.

Taking the paths on the left twice - less signposted - you will find steep climbing stretches. Through a beautiful chestnut grove we will keep on climbing until we reach the road that goes from Villamiel to San Martín de Trevejo. In this section we can marvel at some hundreds-year-old chestnuts. The route starts going down along the path that begins on our right, and after passing a stone cross, gets to Villamiel.

Cross Villamiel through Soledad Street and go down to the road. Cross the road and turn left, keep on for a few metres and then turn right to follow a trail between two houses.

The steep descent is made through an old cobbled path that goes along between the stone walls that separate vineyards, olive trees and chestnut trees. A delight for bikers. Once the Lagares Brook is crossed, a steep ascent beginst to end up crossing the road again. The route goes along the left edge of a hill and finishes at an open area where Trevejo is.

The route, following the GR, crosses the medieval village of Trevejo, first in the direction of the castle and then, turning to the left. After zigzagging through its streets, leave the village along a cobbled path passing the Chapel of Cristo towards Cilleros.

You will have olive trees, chestnuts, oaks and some fig trees along the route, as well as Trevejo's castle on your right. The path turns into a dirt track and crosses the Montalvo Brook twice. After entering an area full of enormous granite rocks and oaks, you will get to the EX-205 road if you pay attention to the crossroads signs.

Cross the road and take a dirt track. This stretch is continuously going up and down through dehesas and cattle fields and, after 4,5 km you will get to a forgotten paved road. Turn left and when you get to the road, cross it and follow a gravel road that will later turn into a path after turning left again.

After a descent amidst lush vegetation and after crossing the Tejar Brook – a frequently flooded area – you will get to a new track. The route continues with strenuous climbing to the left and then reaches again the road you had previously crossed. Then it passes by a communication antenna and a new pronounced descent begins towards Cilleros.