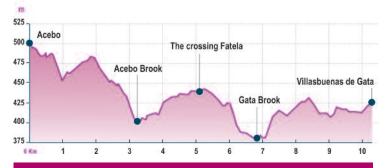

#### La Fatela Trail

Acebo - Villasbuenas de Gata

This route has its starting point by Acebo's public school. Go ahead along the road for 260 metres and turn right on the

first path you come across. Through stone alleys amidst thick oakwoods and pine woods you will descend to the Acebo Brook.

Cross the brook and head for the Parador de la Fatela, cross the EX-109 road and by the roundabout you will find a path that follows a fire lane. Go to the Robledillo Brook, don't cross it, ride on along its right bank to the south until you get to the Ex-205 road.

Cross the road and go ahead along a forest track that goes almost parallel to the Ex-205 road.

After 3 kilometres you will get to Villasbuenas de Gata.

| Route profile | 010          | Ascent gradient  | 105 m  |
|---------------|--------------|------------------|--------|
| Distance      | 10,3 Km      | Descent gradient | 182 m  |
| Difficulty    | Intermediate | Type of journey  | Linear |