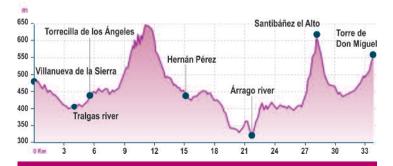

### Tralgas Trail

Villanueva de la Sierra - Torre de Don Miguel

This route goes along the Tralgas Valley and also along the Árrago Valley for a while, between Santibáñez el Alto and Torre de Don Miguel where it ends. Apart from these two

villages, it also goes through Villanueva de la Sierra where it starts, Torrecilla de los Ángeles and Hernán Pérez.

In Villanueva de la Sierra (542 m) the trail starts at the junction between Calvo Sotelo Street and the Ex-205 road. From here go to the intersection between this road and the Ex-204 that goes to Salamanca, and follow it for 400 metres. Then you will have

to follow a track you will find on your left.

In this first stretch between Villanueva and Torrecilla you will go through the lowest part of the Tralgas Valley, among large olive groves, so common in this part of the Sierra de Gata region.

The section between Torrecilla de los Ángeles and Hernán Pérez follows forest tracks through the south-facing slopes of the Sierra de los Ángeles, an ideal viewpoint over the Tralgas Valley.

In the stretch between Hernán Pérez and Santibáñez el Alto, you will go down to the lowest part of the valley, crossing the Tralgas River and the Árrago River as well just before they converge. From here elevation will gain 300 metres to reach Santibáñez el Alto, where you will be able to take a rest and marvel at its Arabian castle and its views. From here, in the Árrago Valley, you will go down a beautiful path towards Torre de Don Miguel, crossing a mix forest with conifers and leafy trees as well as olive groves.

| Route profile | 00           | Ascent gradient  | 800 m  |
|---------------|--------------|------------------|--------|
| TPE-SAVO      |              |                  |        |
| Distance      | 33,6 Km      | Descent gradient | 742 m  |
| Difficulty    | Intermediate | Type of journey  | Linear |