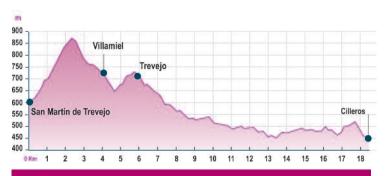

#### Militar Orders Trail

This route starts in San Martín de Trevejo (620 m), Site of Artistic and Historical Interest. First we will have to go up towards the road. To do so, after crossing the bridge next to the Tres Caños Fountain, in los Caños Street we will go up to the left taking the cobbled Chafaril Avenue, the route will get to a path - also followed by the GR 10 - among orchards and olive groves that crosses the road coming down from Santa Clara Pass.

Taking the paths on the left twice - less signposted - you will find steep climbing stretches. Through a beautiful chestnut grove we will keep on climbing until we reach the road that goes from Villamiel to San Martín de Trevejo. In this section we can marvel at some hundreds-year-old chestnuts. The route starts going down along the path that begins on our right, and after passing a stone cross, gets to Villamiel.

Cross Villamiel through Soledad Street and go down to the road. Cross the road and turn left, keep on for a few metres and then turn right to follow a trail between two houses.

The steep descent is made through an old cobbled path that goes along between the stone walls that separate vineyards, olive trees and chestnut trees. A delight for bikers. Once the Lagares Brook is crossed, a steep ascent beginst to end up crossing the road again. The route goes along the left edge of a hill and finishes at an open area where Trevejo is.

The route, following the GR, crosses the medieval village of Trevejo, first in the direction of the castle and then, turning to the left. After zigzagging through its streets, leave the village along a cobbled path passing the Chapel of Cristo towards Cilleros.

You will have olive trees, chestnuts, oaks and some fig trees along the route, as well as Trevejo's castle on your right. The path turns into a dirt track and crosses the Montalvo Brook twice. After entering an area full of enormous granite rocks and oaks, you will get to the EX-205 road if you pay attention to the crossroads signs.

Cross the road and take a dirt track. This stretch is continuously going up and down through dehesas and cattle fields and, after 4,5 km you will get to a forgotten paved road. Turn left and when you get to the road, cross it and follow a gravel road that will later turn into a path after turning left again.

After a descent amidst lush vegetation and after crossing the Tejar Brook – a frequently flooded area – you will get to a new track. The route continues with strenuous climbing to the left and then reaches again the road you had previously crossed. Then it passes by a communication antenna and a new pronounced descent begins towards Cilleros.

8 Bike Route 2

| Route profile | 010          | Ascent gradient  | 407 m  |
|---------------|--------------|------------------|--------|
| Distance      | 18,3 Km      | Descent gradient | 564 m  |
| Difficulty    | Intermediate | Type of journey  | Linear |