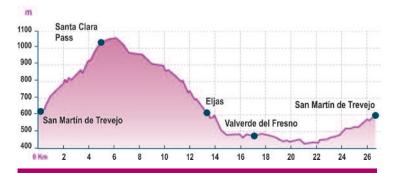

#### A Fala

San Martín de Trevejo

his linear round trail starts in the beautiful San Martín de Trevejo, at the end of Puerto Street, by the school. You will share the same route with the PR-CC 184 until you reach Valverde del Fresno.

Go north towards Santa Clara Pass along the cobbled road until its end. At the beginning you will face a steep climb among olive trees and vineyards to test your strenght on the bike.

Get into the vast Ojestos chestnut grove to pass two majestic chestnuts known as Los Abuelos. Later on, the trail will cross the Vega

Brook through an old stone bridge, and soon will reach the

highest point in the route at Santa Clara Pass (1,020 m). Get ready for short but steep elevation stretches.

Then turn left to the west to follow a path known as "Camino del Puerto", which goes through the slopes of Cancho Peñaflor, a breathtaking granite rock field that will catch your attention. From this slope you will have terrific views of the Ojestos chestnut grove in the foreground and Monte Jálama (1,492 m) in the background. Also in this area, you can find the Cancho del Cuervo and the so called Hernán Centeno Towers, perfect sites for sport climbing.

Get into an oakwood and follow down a switchback path that will take you to the picturesque village of Eljas and its street maze. Pass the church and go down to the Álamo Fountain and then cross the River Eljas through a ford by the ruins of an old mill.

Amidst crop fields you will get to the Castaño Brook, cross it using some stones. The path will turn into a dirt track but you will soon get to Valverde del Fresno. To finish this strenuous route, with very technical sections, get back to San Martín de Trevejo using the paved country road that connects both villages.

6 Bike Route 1

|               | The state of the s |                  |          |
|---------------|--------------------------------------------------------------------------------------------------------------------------------------------------------------------------------------------------------------------------------------------------------------------------------------------------------------------------------------------------------------------------------------------------------------------------------------------------------------------------------------------------------------------------------------------------------------------------------------------------------------------------------------------------------------------------------------------------------------------------------------------------------------------------------------------------------------------------------------------------------------------------------------------------------------------------------------------------------------------------------------------------------------------------------------------------------------------------------------------------------------------------------------------------------------------------------------------------------------------------------------------------------------------------------------------------------------------------------------------------------------------------------------------------------------------------------------------------------------------------------------------------------------------------------------------------------------------------------------------------------------------------------------------------------------------------------------------------------------------------------------------------------------------------------------------------------------------------------------------------------------------------------------------------------------------------------------------------------------------------------------------------------------------------------------------------------------------------------------------------------------------------------|------------------|----------|
| Route profile | 010                                                                                                                                                                                                                                                                                                                                                                                                                                                                                                                                                                                                                                                                                                                                                                                                                                                                                                                                                                                                                                                                                                                                                                                                                                                                                                                                                                                                                                                                                                                                                                                                                                                                                                                                                                                                                                                                                                                                                                                                                                                                                                                            | Ascent gradient  | 922 m    |
| Distance      | 26,3 Km                                                                                                                                                                                                                                                                                                                                                                                                                                                                                                                                                                                                                                                                                                                                                                                                                                                                                                                                                                                                                                                                                                                                                                                                                                                                                                                                                                                                                                                                                                                                                                                                                                                                                                                                                                                                                                                                                                                                                                                                                                                                                                                        | Descent gradient | 922 m    |
| Difficulty    | High •                                                                                                                                                                                                                                                                                                                                                                                                                                                                                                                                                                                                                                                                                                                                                                                                                                                                                                                                                                                                                                                                                                                                                                                                                                                                                                                                                                                                                                                                                                                                                                                                                                                                                                                                                                                                                                                                                                                                                                                                                                                                                                                         | Type of journey  | Circular |