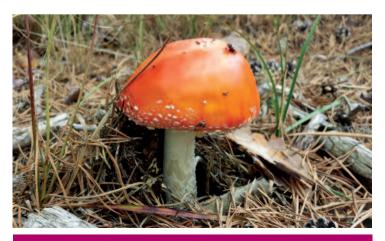

# Árrago Trail

Cadalso - Descargamaría

The trail starts by the access road to Torre de Don Miguel, where it joins the GR 10. From here you will go up the narrowest valley in Sierra de Gata, The Árrago Valley. The route follows the same path the GR 10 follows from Descargamaría. In this first section you will go across the sites of Hoya and Garcisánchez before getting to Cadalso.

Cross Cadalso through Caño Street until you get to España Square and from here follow Sequera Street towards the CCV-5.1 road that you will have to cross. Go up the Árrago Valley, crossing several tributary streams, such as the Puerto Brook or the Nobleas River. This last one is crossed through a bridge that you will find by the San Francisco de Asís youth camp. You will get to Descargamaría passing the Chapel of Humilladero and a bit later, the Piedra Hincá.

Cross Descargamaría along Real Street and by the swimming pool picnic area you will see a track, which after crossing the Árrago River, faces a steep ascent through a forest track. As you gain height you will have greater views of the valley. When you surmount this peak, you will join the GR 10 again. It comes up from Ovejuela.

Follow to the left by the watershed for a kilometre, when you reach 1,000 m you will see a new path on your left to start a wild zigzagging descent to the first houses of Robledillo de Gata. In this short section elevation will drop 550 metres.