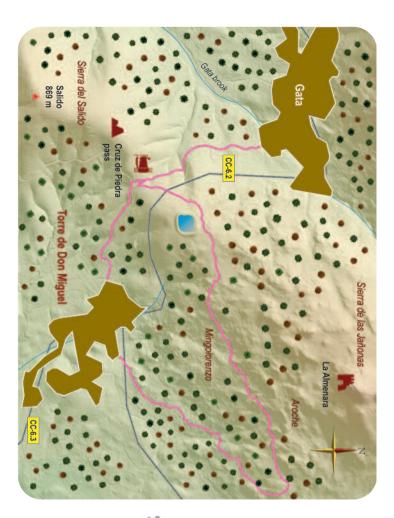

#### Ruta de las Fuentes

The "Ruta de las Fuentes" get its name from the many fountains that can be found in the Sierra de las Jañonas.

It starts at the beginning of Humilladero Street, by the chapel with the same name. Go down this street towards the village's graveyard, then turn right to follow a cobbled path towards Cruz de Piedra Pass, you have shared your route with the GR 10 so far.

Cross the CC-6.2 road that connects Torre de Don Miguel and Gata. Go along the new forest track that climbs up to the Sierra de las Jañonas, you will see Almenara's Castle

on your right. In this section you will cross a beautiful

pine wood full of granite rocks, so common in this area.

Go along the forest track until you get to Castilla Pass, there you can join the PR-CC 185 trail and go down to Gata. In this section there are many fountains and natural springs that give this route its name. Among them you will find the so called "Fuente de las Pilas", and close to it, the recently discovered archeological site of "Puerto Castilla" where you will find eight round structures made of stone, whose function is still unknown.

Go to the spot of "El Hoyo" where you will find the remains of the Monastery of El Hoyo. You will cross large pine woods and 500 metres before the hike ends you will join the SL-CC 213 trail, "Camino de la Jarda".