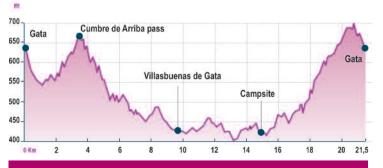

#### Gata Brook Trail

Gata - Villasbuenas de Gata - Gata

his trail follows the GR 10 when it goes across the Sierra del Salido towars Villasbuenas de Gata, From there it goes upstream the Rivera

de Gata River towards the Sierra de Gata campsite, and gets back to Gata along the Jarda

The trail starts at the iunction between San Sebastián Street and Pizarro Street. Go down Pizarro Street and at the end of it, follow a paved track that goes under the CC-6 road. Descend among orchards and olive groves to cross the Gata brook.

Continue to the right following a beau-

tiful trail among old buildings to climb little by little the north-facing slope of the Sierra del Salido. You will reach Cumbre de Arriba Pass, from where you will have an extense view of the south-facing slope. In the background, on the left, you will see the Borbollón Reservoir and, on the right, the

village of Villasbuenas de Gata.

A wide trail goes down among pine trees to reach Cumbre de Abajo Pass, right to a junction with another perpendicular trail. The route goes ahead following a narrowing path along the edge of another olive grove to gently ascend to reach a fire lane where a robust chestnut grows. Among olive trees you will get to another paved trail that crosses the EX-205 road and enters Villasbuenas de Gata.

From Villasbuenas go up the Rivera de Gata River and after 5 kilometres you will reach the road that goes up to Gata. Cross the road and by the campsite you will join the Jarda path, after 5 kilometres more you will reach Gata, entering Virgen del Puerto Street.

|               | Th           |                  |          |
|---------------|--------------|------------------|----------|
| Route profile | 010          | Ascent gradient  | 586 m    |
| Distance      | 21,5 Km      | Descent gradient | 586 m    |
| Difficulty    | Intermediate | Type of journey  | Circular |