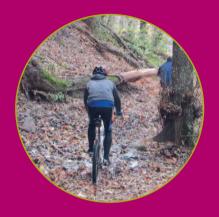

#### A Fala

San Martín de Trevejo

his linear round trail starts in the beautiful San Martín de Trevejo, at the end of Puerto Street, by the school. You will share the same route with the PR-CC 184 until you reach Valverde del Fresno.

Go north towards Santa Clara Pass along the cobbled road until its end. At the beginning you will face a steep climb among olive trees and vineyards to test your strenght on the bike.

Get into the vast Ojestos chestnut grove to pass two majestic chestnuts known as Los Abuelos. Later on, the trail will cross the Vega

Brook through an old stone bridge, and soon will reach the

highest point in the route at Santa Clara Pass (1,020 m). Get ready for short but steep elevation stretches.

Then turn left to the west to follow a path known as "Camino del Puerto", which goes through the slopes of Cancho Peñaflor, a breathtaking granite rock field that will catch your attention. From this slope you will have terrific views of the Ojestos chestnut grove in the foreground and Monte Jálama (1,492 m) in the background. Also in this area, you can find the Cancho del Cuervo and the so called Hernán Centeno Towers, perfect sites for sport climbing.