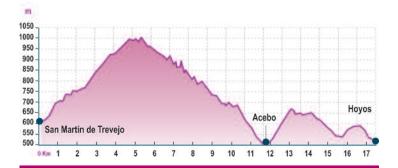

#### Transjálama

San Martín de Trevejo – Hoyos

This route starts in San Martín de Trevejo (620 m), Site of Artistic and Historical Interest. First you will have to go up towards the road. To do so, after crossing the bridge next to the Tres Caños Fountain, in los Caños Street you will go up to the left taking the cobbled Chafaril Avenue, the route will get to a path - also followed by the GR 10 - among orchards and olive groves that crosses the road coming down from Santa Clara Pass.

After one kilometre on the hard shoulder of the road, the GR 10 gets to a junction with a dirt track on the right. Among cows and a thick oakwood, the route will drop to reach the lone antenna placed in the Collado de la Parrera (1,000 m) also known as Collado de las Dehesas. Follow the path on your right, a steep 6 kilometres descent to reach a fork: if you go left you will cointinue descending to Acebo; if you go right, you will follow a detour trail around a hill to get to Hoyos.

Get into Hoyos by a big house with a palm tree, located on the right side of the EX-205 road. Go left along this road for 290 metres and then go down Extremadura Avenue.

| Route profile | 00           | Ascent gradient  | 646 m  |
|---------------|--------------|------------------|--------|
| Distance      | 17,2 Km      | Descent gradient | 750 m  |
| Difficulty    | Intermediate | Type of journey  | Linear |