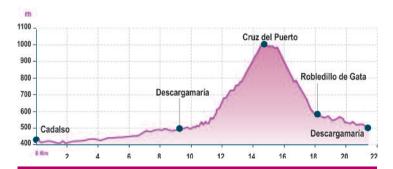

# Árrago Trail

Cadalso - Descargamaría

The trail starts by the access road to Torre de Don Miguel, where it joins the GR 10. From here you will go up the narrowest valley in Sierra de Gata, The Árrago Valley. The route follows the same path the GR 10 follows from Descargamaría. In this first section you will go across the sites of Hoya and Garcisánchez before getting to Cadalso.

Cross Cadalso through Caño Street until you get to España Square and from here follow Sequera Street towards the CCV-5.1 road that you will have to cross. Go up the Árrago Valley, crossing several tributary streams, such as the Puerto Brook or the Nobleas River. This last one is crossed through a bridge that you will find by the San Francisco de Asís youth camp. You will get to Descargamaría passing the Chapel of Humilladero and a bit later, the Piedra Hincá.

Cross Descargamaría along Real Street and by the swimming pool picnic area you will see a track, which after crossing the Árrago River, faces a steep ascent through a forest track. As you gain height you will have greater views of the valley. When you surmount this peak, you will join the GR 10 again. It comes up from Ovejuela.

Follow to the left by the watershed for a kilometre, when you reach 1,000 m you will see a new path on your left to start a wild zigzagging descent to the first houses of Robledillo de Gata. In this short section elevation will drop 550 metres.

| F100 (540) 8000 | OF F    |                  |              |
|-----------------|---------|------------------|--------------|
| Route profile   | 010     | Ascent gradient  | 709 m        |
| Distance        | 21,8 Km | Descent gradient | 601 m        |
| Difficulty      | High    | Type of journey  | Linear round |