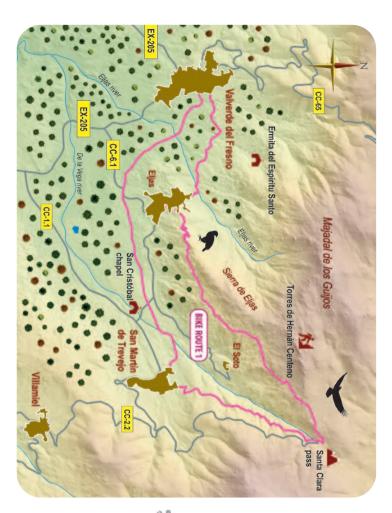

#### A Fala

San Martín de Trevejo

his linear round trail starts in the beautiful San Martín de Trevejo, at the end of Puerto Street, by the school. You will share the same route with the PR-CC 184 until you reach Valverde del Fresno.

Go north towards Santa Clara Pass along the cobbled road until its end. At the beginning you will face a steep climb among olive trees and vineyards to test your strenght on the bike.

Get into the vast Ojestos chestnut grove to pass two majestic chestnuts known as Los Abuelos. Later on, the trail will cross the Vega

Brook through an old stone bridge, and soon will reach the

highest point in the route at Santa Clara Pass (1,020 m). Get ready for short but steep elevation stretches.

Then turn left to the west to follow a path known as "Camino del Puerto", which goes through the slopes of Cancho Peñaflor, a breathtaking granite rock field that will catch your attention. From this slope you will have terrific views of the Ojestos chestnut grove in the foreground and Monte Jálama (1,492 m) in the background. Also in this area, you can find the Cancho del Cuervo and the so called Hernán Centeno Towers, perfect sites for sport climbing.

Get into an oakwood and follow down a switchback path that will take you to the picturesque village of Eljas and its street maze. Pass the church and go down to the Álamo Fountain and then cross the River Eljas through a ford by the ruins of an old mill.

Amidst crop fields you will get to the Castaño Brook, cross it using some stones. The path will turn into a dirt track but you will soon get to Valverde del Fresno. To finish this strenuous route, with very technical sections, get back to San Martín de Trevejo using the paved country road that connects both villages.