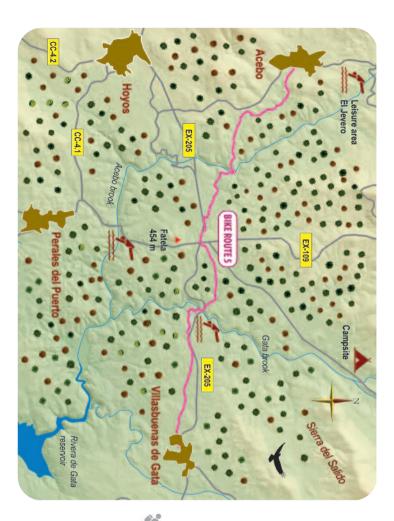

#### La Fatela Trail

Acebo - Villasbuenas de Gata

This route has its starting point by Acebo's public school. Go ahead along the road for 260 metres and turn right on the

first path you come across. Through stone alleys amidst thick oakwoods and pine woods you will descend to the Acebo Brook.

Cross the brook and head for the Parador de la Fatela, cross the EX-109 road and by the roundabout you will find a path that follows a fire lane. Go to the Robledillo Brook, don't cross it, ride on along its right bank to the south until you get to the Ex-205 road.

Cross the road and go ahead along a forest track that goes almost parallel to the Ex-205 road.

After 3 kilometres you will get to Villasbuenas de Gata.

| Route profile | 010          | Ascent gradient  | 105 m  |
|---------------|--------------|------------------|--------|
| Distance      | 10,3 Km      | Descent gradient | 182 m  |
| Difficulty    | Intermediate | Type of journey  | Linear |