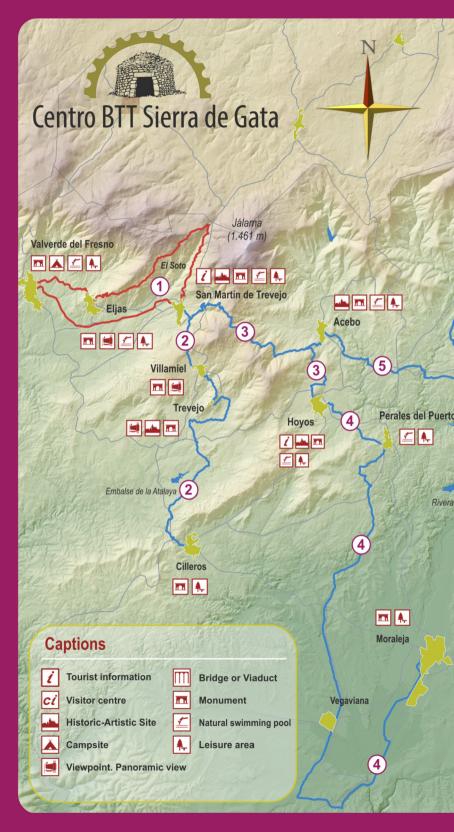

This guide is an invaluable resource to know how to get lost through the wide network of trails Sierra de Gata has to offer to the biker, a GPS not to lose your way, a support to know all the possibilities and attractions you will find in your hiking adventure properly. In this guide you will find a total of 10 routes or trails for bikes, going from east to west and north to south. All with detailed descriptions, illustrated contour plans with clear information about distances, gradients, difficulty and contours.