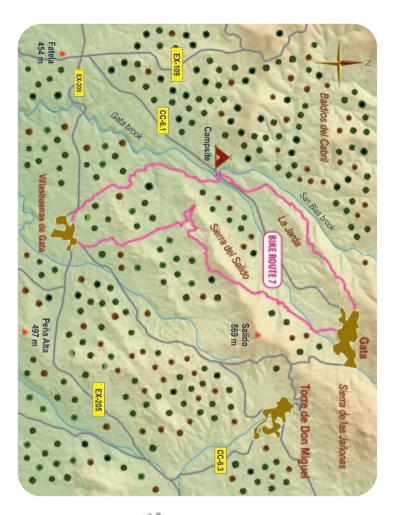

#### Gata Brook Trail

Gata - Villasbuenas de Gata - Gata

his trail follows the GR 10 when it goes across the Sierra del Salido towars Villasbuenas de Gata, From there it goes upstream the Rivera

de Gata River towards the Sierra de Gata campsite, and gets back to Gata along the Jarda

The trail starts at the iunction between San Sebastián Street and Pizarro Street. Go down Pizarro Street and at the end of it, follow a paved track that goes under the CC-6 road. Descend among orchards and olive groves to cross the Gata brook.

Continue to the right following a beau-

tiful trail among old buildings to climb little by little the north-facing slope of the Sierra del Salido. You will reach Cumbre de Arriba Pass, from where you will have an extense view of the south-facing slope. In the background, on the left, you will see the Borbollón Reservoir and, on the right, the

village of Villasbuenas de Gata.

A wide trail goes down among pine trees to reach Cumbre de Abajo Pass, right to a junction with another perpendicular trail. The route goes ahead following a narrowing path along the edge of another olive grove to gently ascend to reach a fire lane where a robust chestnut grows. Among olive trees you will get to another paved trail that crosses the EX-205 road and enters Villasbuenas de Gata.

From Villasbuenas go up the Rivera de Gata River and after 5 kilometres you will reach the road that goes up to Gata. Cross the road and by the campsite you will join the Jarda path, after 5 kilometres more you will reach Gata, entering Virgen del Puerto Street.