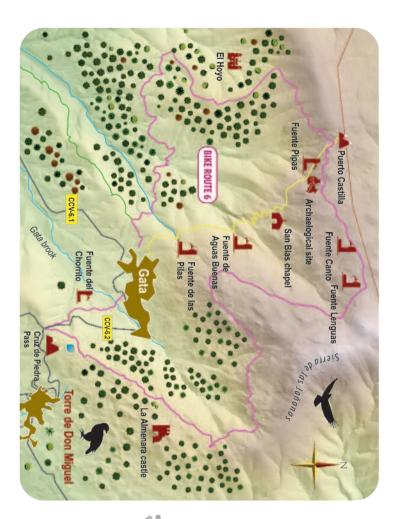

#### Ruta de las Fuentes

The "Ruta de las Fuentes" get its name from the many fountains that can be found in the Sierra de las Jañonas.

It starts at the beginning of Humilladero Street, by the chapel with the same name. Go down this street towards the village's graveyard, then turn right to follow a cobbled path towards Cruz de Piedra Pass, you have shared your route with the GR 10 so far.

Cross the CC-6.2 road that connects Torre de Don Miguel and Gata. Go along the new forest track that climbs up to the Sierra de las Jañonas, you will see Almenara's Castle

on your right. In this section you will cross a beautiful

pine wood full of granite rocks, so common in this area.

Go along the forest track until you get to Castilla Pass, there you can join the PR-CC 185 trail and go down to Gata. In this section there are many fountains and natural springs that give this route its name. Among them you will find the so called "Fuente de las Pilas", and close to it, the recently discovered archeological site of "Puerto Castilla" where you will find eight round structures made of stone, whose function is still unknown.

Go to the spot of "El Hoyo" where you will find the remains of the Monastery of El Hoyo. You will cross large pine woods and 500 metres before the hike ends you will join the SL-CC 213 trail, "Camino de la Jarda".