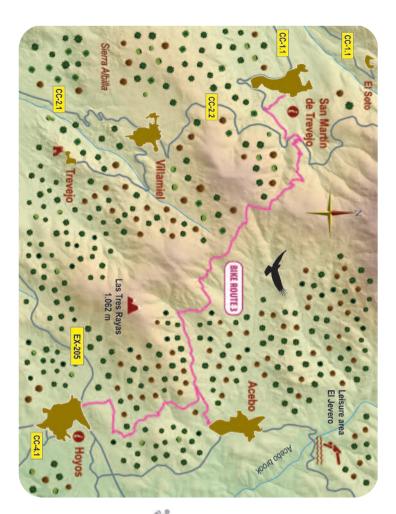

#### Transjálama

San Martín de Trevejo – Hoyos

This route starts in San Martín de Trevejo (620 m), Site of Artistic and Historical Interest. First you will have to go up towards the road. To do so, after crossing the bridge next to the Tres Caños Fountain, in los Caños Street you will go up to the left taking the cobbled Chafaril Avenue, the route will get to a path - also followed by the GR 10 - among orchards and olive groves that crosses the road coming down from Santa Clara Pass.

After one kilometre on the hard shoulder of the road, the GR 10 gets to a junction with a dirt track on the right. Among cows and a thick oakwood, the route will drop to reach the lone antenna placed in the Collado de la Parrera (1,000 m) also known as Collado de las Dehesas. Follow the path on your right, a steep 6 kilometres descent to reach a fork: if you go left you will cointinue descending to Acebo; if you go right, you will follow a detour trail around a hill to get to Hoyos.

Get into Hoyos by a big house with a palm tree, located on the right side of the EX-205 road. Go left along this road for 290 metres and then go down Extremadura Avenue.

| Route profile | 00           | Ascent gradient  | 646 m  |
|---------------|--------------|------------------|--------|
| Distance      | 17,2 Km      | Descent gradient | 750 m  |
| Difficulty    | Intermediate | Type of journey  | Linear |

Transjálama 11